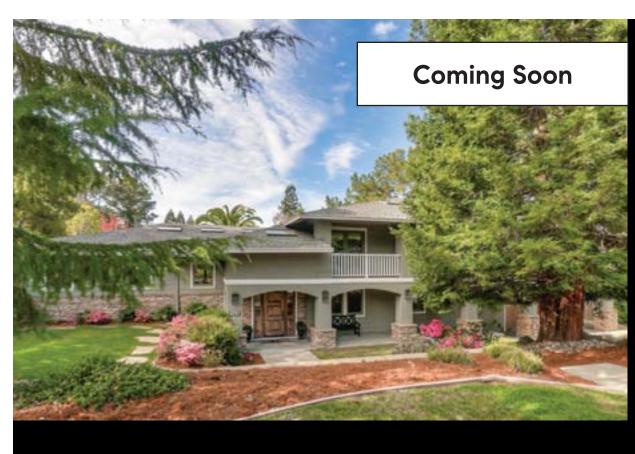

## 528 Tahos Road, Orinda

5 Bed | 4 and 2 Half Bath 5,050 Sq Ft | 0.54 Acre | Price Upon Request

Orinda Indoor-Outdoor Living at its Finest.